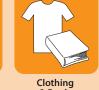

## **Recycling Drop-off Only**

**Plastic Packaging** 

**DROP-OFF DEPOT** 

These items are not accepted in the recycling carts or in the garbage. For a list of Recycling Drop-Off Depots, visit **cnv.org/Recycling** 

Please note: Not all depots accept all items.