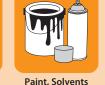

## **Recycling Drop-off Only**

**Plastic Packaging** 

**DROP-OFF DEPOT** 

These items are not accepted in the recycling carts or in the garbage. For a list of Recycling Drop-Off Depots, visit **cnv.org/Recycling** 

Please note: Not all depots accept all items.