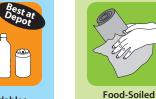

## **Recycling Drop-off Only**

**Plastic Packaging** 

**DROP-OFF DEPOT** 

These items are not accepted in the recycling carts or in the garbage. For a list of Recycling Drop-Off Depots, visit **cnv.org/Recycling** 

Please note: Not all depots accept all items.