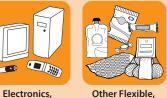

## **Recycling Drop-off Only**

**Plastic Packaging** 

**DROP-OFF DEPOT** 

These items are not accepted in the recycling carts or in the garbage. For a list of Recycling Drop-Off Depots, visit **cnv.org/Recycling** 

Please note: Not all depots accept all items.