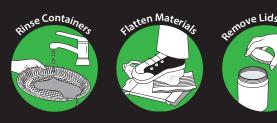

## **Recycling Drop-off Only**

**Plastic Packaging** 

**DROP-OFF DEPOT** 

These items are not accepted in the recycling carts or in the garbage. For a list of Recycling Drop-Off Depots, visit **cnv.org/Recycling** 

Please note: Not all depots accept all items.